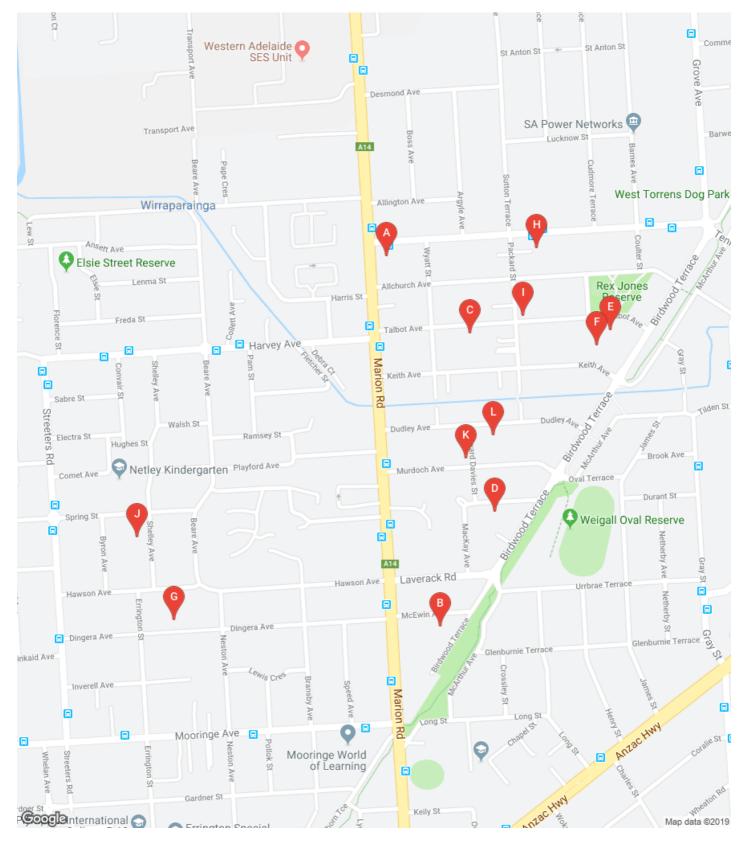

## **Sales Map**

Prepared on 07/10/2019 by Team MW Virtual Assistant , +61 478111454 at Ray White West Torrens. © Property Data Solutions Pty Ltd 2019 (pricefinder.com.au) The materials are provided as an information source only. © The State of South Australia October/2019. This information is based on data supplied by the South Australian Government and is published by permission. The South Australian Government does not accept any responsibility for the accuracy, completeness or suitability for any purpose of the published information or the underlying data.

| Street          | Locality       | Year | Rooms | Improvements   | Area (Eq. Area) | Sale Price | Sale Date  |
|-----------------|----------------|------|-------|----------------|-----------------|------------|------------|
| 273 MARION RD   | NORTH PLYMPTON | 2018 | 7     | 7HDG           | 150 m² (177 m²) | \$525,000  | 25/09/2019 |
| 8 MCEWIN AVE    | NORTH PLYMPTON | 1926 | 4     | 4H I/G         | 697 m² (105 m²) | \$0        | 20/09/2019 |
| 3/15 TALBOT AVE | NORTH PLYMPTON |      |       |                | 399 m² (16 m²)  | *\$517,000 | 18/09/2019 |
| 21 MACKAY AVE   | NORTH PLYMPTON |      |       | L              | 328 m²          | *\$615,000 | 17/09/2019 |
| 39 TALBOT AVE   | NORTH PLYMPTON | 1994 | 5     | 5H GAR         | 438 m² (140 m²) | \$560,000  | 13/09/2019 |
| 35C KEITH AVE   | NORTH PLYMPTON | 2008 | 5     | 5HG            | 191 m² (140 m²) | \$441,000  | 12/09/2019 |
| 40 DINGERA AVE  | NORTH PLYMPTON | 1953 | 6     | 6H G CP        | 766 m² (127 m²) | \$462,000  | 11/09/2019 |
| 3 PACKARD ST    | NORTH PLYMPTON | 1991 | 4     | 4H CP          | 239 m² (88 m²)  | \$0        | 11/09/2019 |
| 19 PACKARD ST   | NORTH PLYMPTON | 1991 | 4     | 4H G CP        | 388 m² (112 m²) | \$440,000  | 09/09/2019 |
| 10 SHELLEY AVE  | NORTH PLYMPTON | 1953 | 6     | 6H CP RM SHED  | 919 m² (164 m²) | \$580,000  | 06/09/2019 |
| 17 MURDOCH AVE  | NORTH PLYMPTON |      |       |                | 465 m²          | *\$572,500 | 05/09/2019 |
| 24 DUDLEY AVE   | NORTH PLYMPTON | 1954 | 4     | 4HCPASBRMVSHED | 801 m² (93 m²)  | *\$350,000 | 02/09/2019 |