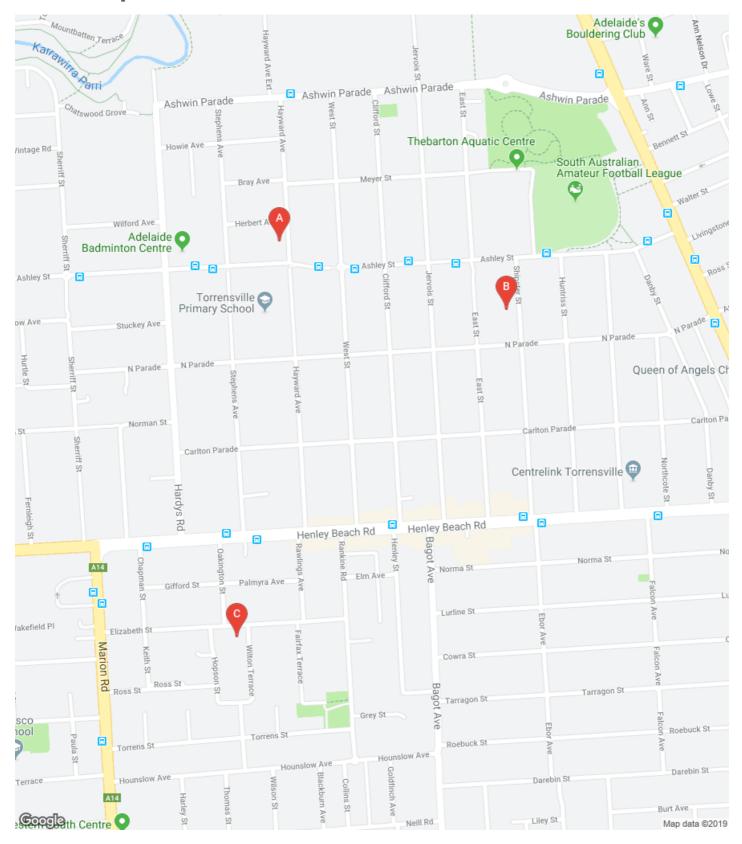

## Sales Search Report

| Search Criteria                                                                                                  |         | Search S   | Records: 3 |        |
|------------------------------------------------------------------------------------------------------------------|---------|------------|------------|--------|
| Locality: TORRENSVILLE<br>Postcode: 5031                                                                         |         | Price      | Days       | Area   |
| Sale Date: 01/09/2019 to 30/09/2019<br>Sale Price: Any<br>Land Size: Any<br>Attributes:Any<br>Property Type: Any | Lowest  | \$ 615,000 | 18         | 365 m² |
|                                                                                                                  | Highest | \$ 765,000 | 23         | 598 m² |
|                                                                                                                  | Average | \$ 685,000 | 21         | 449 m² |
|                                                                                                                  | Median  | \$ 675,000 | 21         | 385 m² |

| Street          | Locality     | Year | Rooms | Improvements | Area (Eq. Area) | Sale Price | Sale Date  |
|-----------------|--------------|------|-------|--------------|-----------------|------------|------------|
| 53 HAYWARD AVE  | TORRENSVILLE | 1925 | 5     | 5H CP        | 365 m² (127 m²) | *\$615,000 | 28/09/2019 |
| 39A SHIPSTER ST | TORRENSVILLE | 1913 | 6     | 6H CP        | 385 m² (110 m²) | *\$675,000 | 21/09/2019 |
| 4 WILTON TCE    | TORRENSVILLE | 1926 | 5     | 4H IG CP     | 598 m² (141 m²) | *\$765,000 | 07/09/2019 |
|                 |              |      |       |              |                 |            |            |