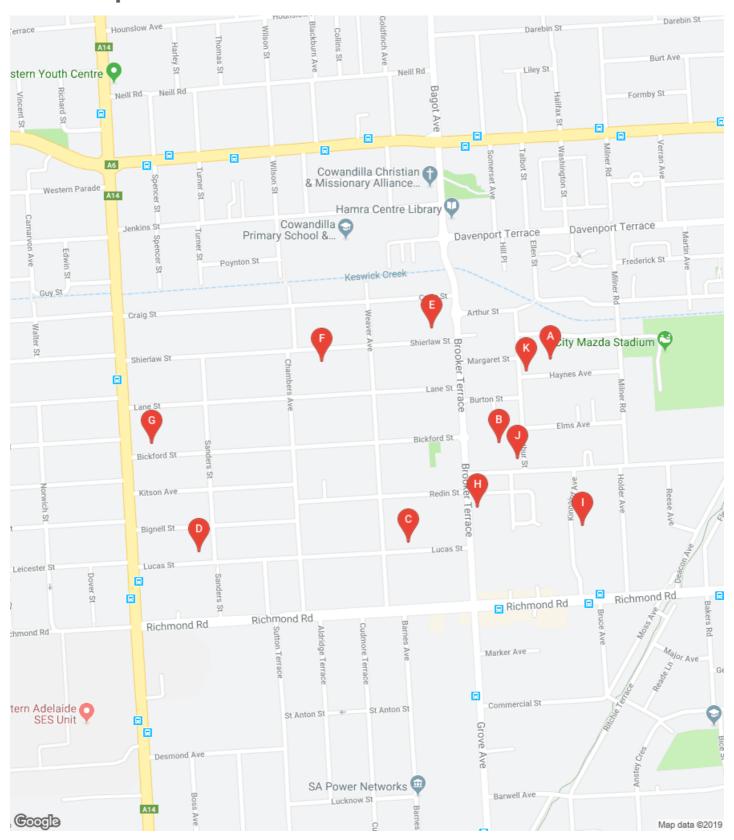

## **Sales Map**

| Street            | Locality | Year | Rooms | Improvements | Area (Eq. Area)   | Sale Price | Sale Date  |
|-------------------|----------|------|-------|--------------|-------------------|------------|------------|
| 15A HAYNES AVE    | RICHMOND |      |       |              | 359 m²            | *\$480,000 | 30/09/2019 |
| 4/63 KINGSTON AVE | RICHMOND | 1984 | 4     | 4H/UNIT G    | 169 m² (103 m²)   | *\$365,000 | 30/09/2019 |
| 9 LUCAS ST        | RICHMOND | 2014 | 6     | 6HDG V       | 336 m² (167 m²)   | \$565,000  | 24/09/2019 |
| 55 LUCAS ST       | RICHMOND | 1950 | 5     | 5H CP I/G    | 785 m² (144 m²)   | \$0        | 23/09/2019 |
| 1 SHIERLAW ST     | RICHMOND | 1926 | 5     | 5H FLAT CP   | 756 m² (110 m²)   | \$546,000  | 23/09/2019 |
| 32 SHIERLAW ST    | RICHMOND | 1926 | 4     | 4H G         | 766 m² (102 m²)   | *\$491,000 | 20/09/2019 |
| 79 BICKFORD ST    | RICHMOND | 1950 | 5     | 5H G         | 697 m² (98 m²)    | \$488,000  | 13/09/2019 |
| 67B BROOKER TCE   | RICHMOND | 2004 | 5     | 4HDG         | 320 m² (160 m²)   | \$545,000  | 09/09/2019 |
| 15 KINNAIRD AVE   | RICHMOND | 2002 | 4     | 4HG V        | 334 m² (138 m²)   | \$490,000  | 08/09/2019 |
| 59 KINGSTON AVE   | RICHMOND | 1950 | 6     | 6H CP G      | 1,034 m² (195 m²) | \$960,000  | 02/09/2019 |
| 23 ARTHUR ST      | RICHMOND | 1950 | 5     | 5H           | 361 m² (93 m²)    | \$447,500  | 02/09/2019 |
|                   |          |      |       |              |                   |            |            |