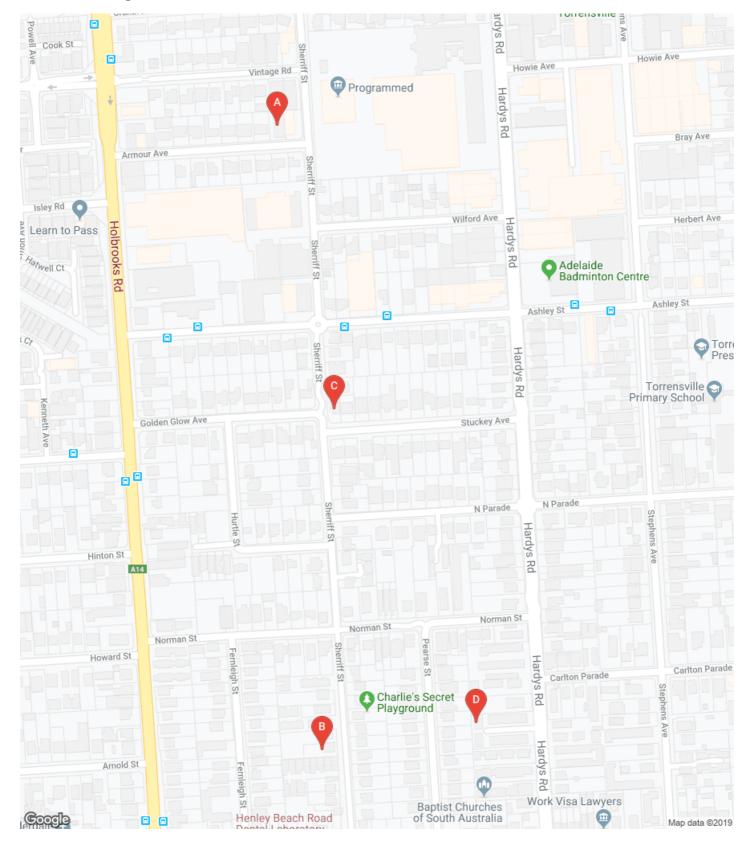

## Sales Search Report

| Search Criteria                                                                                                  |         | Search Summary |      | Records: 4 |  |
|------------------------------------------------------------------------------------------------------------------|---------|----------------|------|------------|--|
| Locality: UNDERDALE<br>Postcode: 5032                                                                            |         | Price          | Days | Area       |  |
| Sale Date: 01/08/2019 to 31/08/2019<br>Sale Price: Any<br>Land Size: Any<br>Attributes:Any<br>Property Type: Any | Lowest  | \$ 261,000     | 17   | 563 m²     |  |
|                                                                                                                  | Highest | \$ 680,000     | 406  | 737 m²     |  |
|                                                                                                                  | Average | \$ 481,500     | 139  | 671 m²     |  |
|                                                                                                                  | Median  | \$ 492,500     | 67   | 713 m²     |  |

| Street         | Locality  | Year | Rooms | Improvements | Area (Eq. Area) | Sale Price     | Sale Date  |
|----------------|-----------|------|-------|--------------|-----------------|----------------|------------|
| 15 ARMOUR AVE  | UNDERDALE |      |       | WHSE         | 713 m² (402 m²) | \$680,000      | 16/08/2019 |
| 10 SHERRIFF ST | UNDERDALE | 1925 | 4     | 4H G         | 737 m² (113 m²) | *\$515,000     | 12/08/2019 |
| 22 STUCKEY AVE | UNDERDALE | 1952 | 6     | 6H           | 563 m² (116 m²) | \$470,000      | 09/08/2019 |
| 5/9 HARDYS RD  | UNDERDALE | 1977 | 5     |              |                 | Price Withheld | 02/08/2019 |
|                |           |      |       |              |                 |                |            |