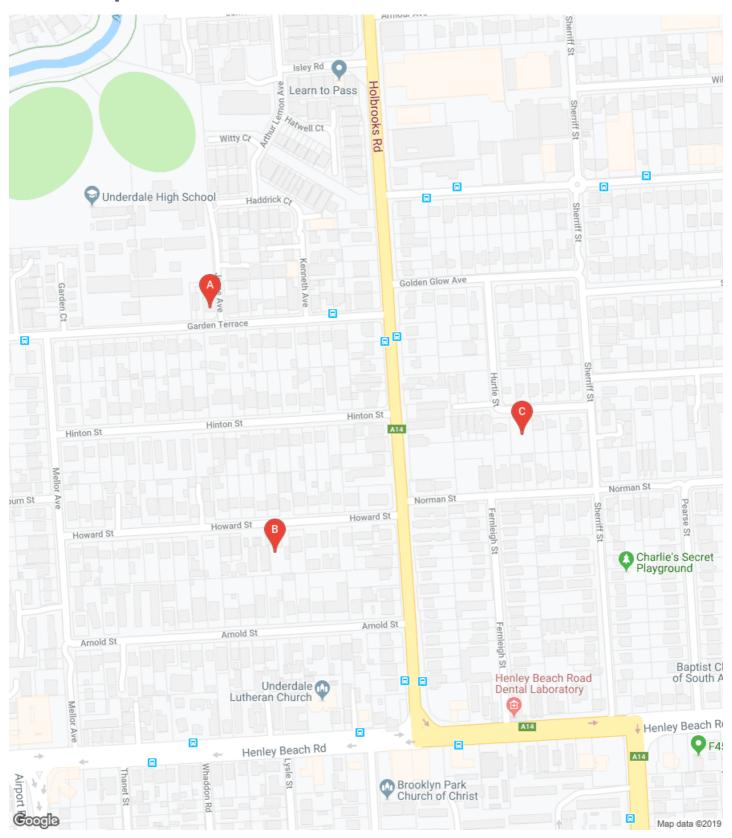

## **Sales Map**

The materials are provided as an information source only. © The State of South Australia August/2019. This information is based on data supplied by the South Australian Government and is published by permission. The South Australian Government does not accept any responsibility for the accuracy, completeness or suitability for any purpose of the published information or the underlying data.

| Street          | Locality  | Year | Rooms | Improvements | Area (Eq. Area) | Sale Price     | Sale Date  |
|-----------------|-----------|------|-------|--------------|-----------------|----------------|------------|
| 15 GARDEN TCE   | UNDERDALE |      |       |              | 417 m² (153 m²) | Price Withheld | 17/07/2019 |
| 10A HOWARD ST   | UNDERDALE |      |       | L            | 671 m²          | \$0            | 12/07/2019 |
| 19-21 HURTLE ST | UNDERDALE |      |       | L 2IRGARS    | 1,315 m²        | \$880,000      | 05/07/2019 |