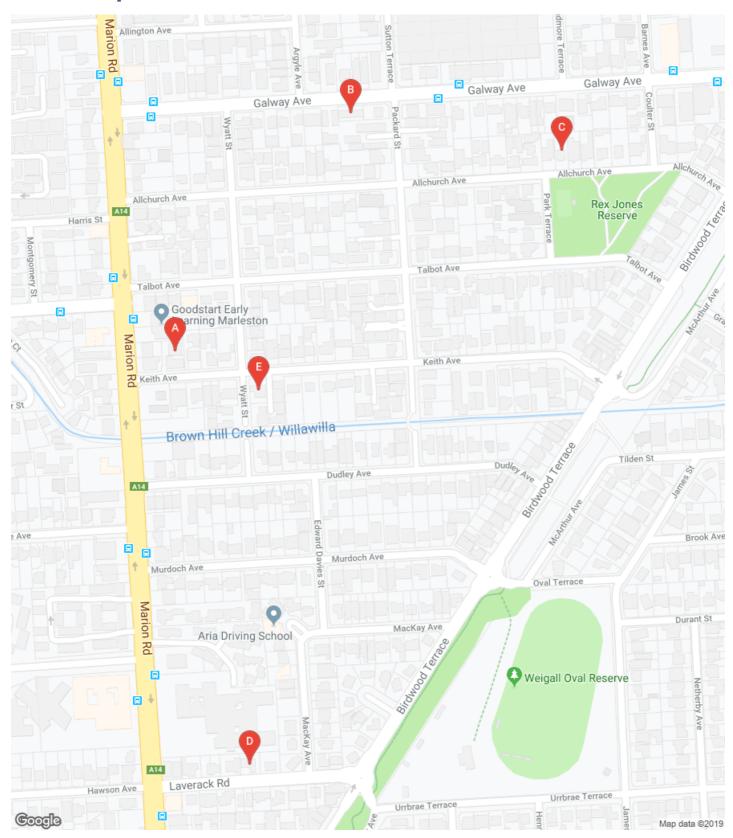

## **Sales Map**

The materials are provided as an information source only. © The State of South Australia July/2019. This information is based on data supplied by the South Australian Government and is published by permission. The South Australian Government does not accept any responsibility for the accuracy, completeness or suitability for any purpose of the published information or the underlying data.

| Street           | Locality       | Year | Rooms | Improvements | Area (Eq. Area) | Sale Price     | Sale Date  |
|------------------|----------------|------|-------|--------------|-----------------|----------------|------------|
| 1/1A KEITH AVE   | NORTH PLYMPTON | 2011 | 3     | 3HG          | 204 m² (106 m²) | \$420,000      | 17/06/2019 |
| 8/20 GALWAY AVE  | NORTH PLYMPTON | 1971 | 7     | 7H CP        | 557 m² (184 m²) | *\$0           | 06/06/2019 |
| 31 ALLCHURCH AVE | NORTH PLYMPTON | 1963 | 5     | 5H SH        | 732 m² (110 m²) | \$567,000      | 04/06/2019 |
| 7 LAVERACK RD    | NORTH PLYMPTON | 1945 | 5     | 5H D/G SH    | 701 m² (169 m²) | Price Withheld | 04/06/2019 |
| 14 KEITH AVE     | NORTH PLYMPTON | 1950 | 6     | 6H G         | 646 m² (135 m²) | \$603,000      | 03/06/2019 |