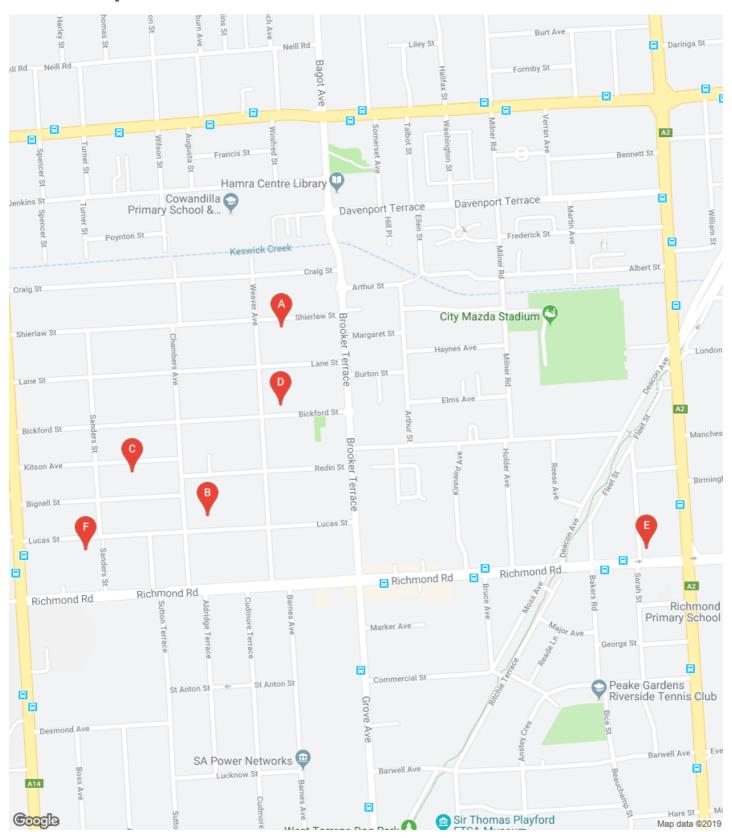

## **Sales Map**

The materials are provided as an information source only. © The State of South Australia June/2019. This information is based on data supplied by the South Australian Government and is published by permission. The South Australian Government does not accept any responsibility for the accuracy, completeness or suitability for any purpose of the published information or the underlying data.

| Street          | Locality | Year | Rooms | Improvements  | Area (Eq. Area) | Sale Price | Sale Date  |
|-----------------|----------|------|-------|---------------|-----------------|------------|------------|
| 12 SHIERLAW ST  | RICHMOND | 2007 | 5     | 5H DG         | 372 m² (160 m²) | \$620,000  | 29/05/2019 |
| 2/29 LUCAS ST   | RICHMOND | 1994 | 4     | UNIT          | 194 m² (98 m²)  | \$340,000  | 20/05/2019 |
| 8A KITSON AVE   | RICHMOND | 1950 | 5     | 5H CP SHED    | 518 m² (70 m²)  | \$365,000  | 10/05/2019 |
| 11 BICKFORD ST  | RICHMOND | 1950 | 7     | 7HCP          | 371 m² (197 m²) | \$341,250  | 10/05/2019 |
| 131 RICHMOND RD | RICHMOND |      |       | OFFICES W/HSE | 974 m²          | \$0        | 07/05/2019 |
| 54 LUCAS ST     | RICHMOND | 1963 | 5     | 5H CP SP      | 736 m² (126 m²) | \$620,000  | 03/05/2019 |
|                 |          |      |       |               |                 |            |            |