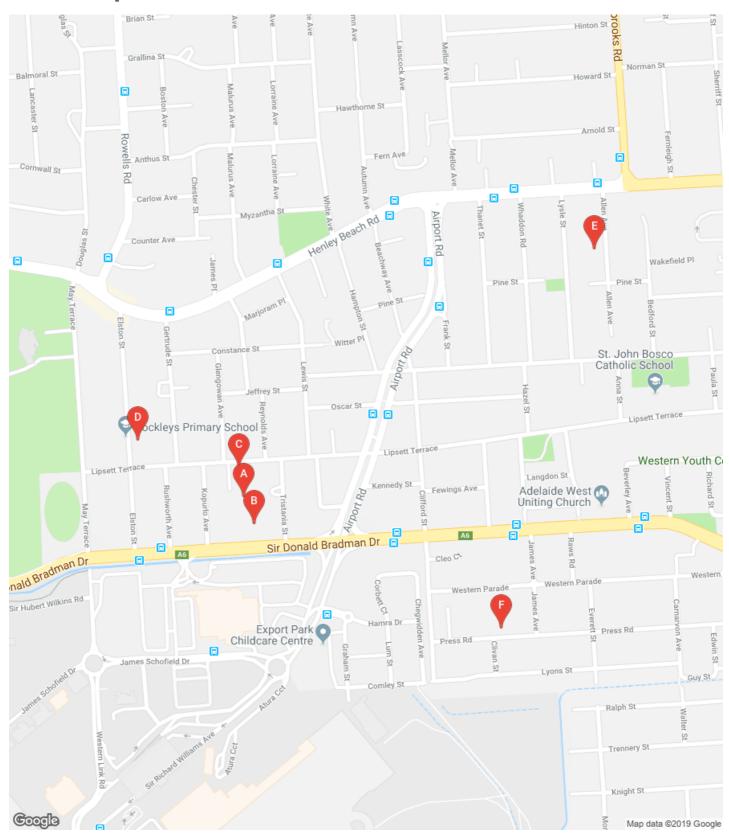

## **Sales Map**

The materials are provided as an information source only. © The State of South Australia March/2019. This information is based on data supplied by the South Australian Government and is published by permission. The South Australian Government does not accept any responsibility for the accuracy, completeness or suitability for any purpose of the published information or the underlying data.

| Street                      | Locality      | Year | Rooms | Improvements | Area (Eq. Area) | Sale Price | Sale Date  |
|-----------------------------|---------------|------|-------|--------------|-----------------|------------|------------|
| 7/116 LIPSETT TCE           | BROOKLYN PARK |      |       |              | 91 m² (66 m²)   | *\$205,000 | 11/02/2019 |
| 4/412 SIR DONALD BRADMAN DR | BROOKLYN PARK | 1970 | 4     | H/UNIT CP    | 76 m² (66 m²)   | \$0        | 07/02/2019 |
| 12/116 LIPSETT TCE          | BROOKLYN PARK | 1970 | 4     | H/UNIT CP    | 13 m² (66 m²)   | \$0        | 07/02/2019 |
| 30 ELSTON ST                | BROOKLYN PARK |      |       |              | 559 m²          | *\$480,000 | 02/02/2019 |
| 12 ALLEN AVE                | BROOKLYN PARK |      |       |              | 705 m²          | *\$570,000 | 02/02/2019 |
| 1/65 PRESS RD               | BROOKLYN PARK | 1968 | 4     | H/UNIT CP    | 197 m² (62 m²)  | \$250,000  | 01/02/2019 |