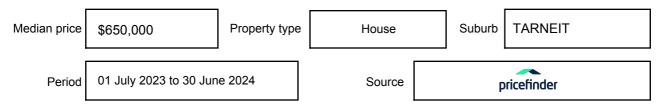

ay be expressed as a single price, or as a price range with the difference between the upper and lower amounts not more than 10% of the lower amount.

This Statement of Information must be provided to a prospective buyer within two business days of a request and displayed at any open for inspection for the property for sale.

It is recommended that the address of the property being offered for sale be checked at

services.land.vic.gov.au/landchannel/content/addressSearch before being entered in this Statement of Information.

## Property offered for sale

Address Including suburb and postcode

21 CASTLETON AVENUE, TARNEIT, VIC 3029

## Indicative selling price

For the meaning of this price see consumer.vic.gov.au/underquoting

Price Range:

\$740,000 to \$800,000

#### Median sale price



#### **Comparable property sales**

The estate agent or agent's representative reasonably believes that fewer than three comparable properties were sold within two kilometres of the property for sale in the last six months.