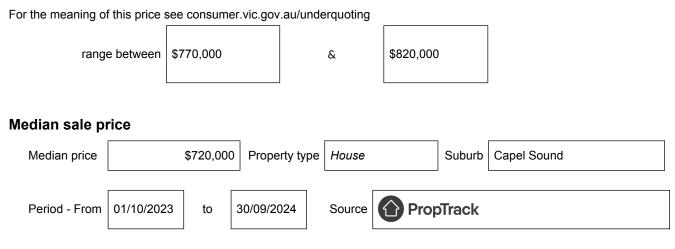

## Statement of Information Single residential property located in the Melbourne metropolitan area

Section 47AF of the Estate Agents Act 1980

## Property offered for sale

Address Including suburb and postcode

8 Florence Avenue, Capel Sound, Vic 3940

## Indicative selling price



## Comparable property sales (\*Delete A or B below as applicable)

A\* These are the three properties sold within two kilometres of the property for sale in the last six months that the estate agent or agent's representative considers to be most comparable to the property for sale.

| Address of comparable property            | Price     | Date of sale |
|-------------------------------------------|-----------|--------------|
| 50 Grenville Grove, Capel Sound, VIC 3940 | \$815,000 | 24/06/2024   |

OR

**B**\* The estate agent or agent's representative reasonably believes that fewer than three comparable properties were sold within within two kilometres of the property for sale in the last six months.

This Statement of Information was prepared on: 29/10/2024