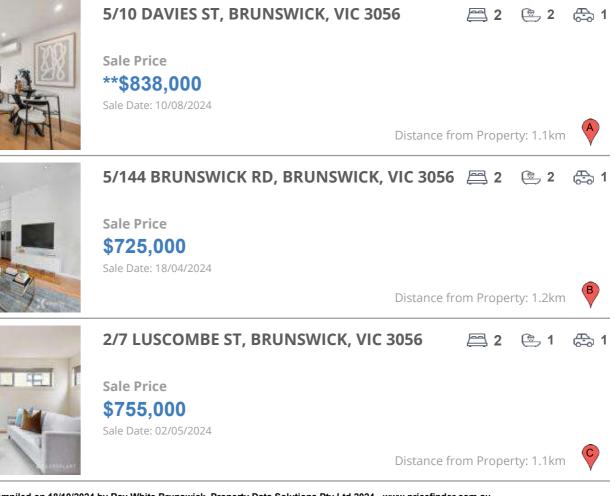

# **COMPARABLE PROPERTIES**

These are the three properties sold within two kilometres of the property for sale in the last six months that the estate agent or agents representative considers to be most comparable to the property for sale.

#### **Comparable property sales**

These are the three properties sold within two kilometres of the property for sale in the last six months that the estate agent or agents representative considers to be most comparable to the property for sale.

| Address of comparable property          | Price       | Date of sale |
|-----------------------------------------|-------------|--------------|
| 5/10 DAVIES ST, BRUNSWICK, VIC 3056     | **\$838,000 | 10/08/2024   |
| 5/144 BRUNSWICK RD, BRUNSWICK, VIC 3056 | \$725,000   | 18/04/2024   |
| 2/7 LUSCOMBE ST, BRUNSWICK, VIC 3056    | \$755,000   | 02/05/2024   |