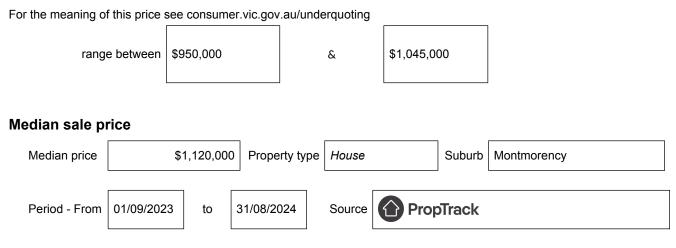

## Statement of Information Single residential property located in the Melbourne metropolitan area

Section 47AF of the Estate Agents Act 1980

## Property offered for sale

Address Including suburb and postcode

20 Olympic Avenue, Montmorency, Vic 3094

## Indicative selling price



## Comparable property sales (\*Delete A or B below as applicable)

A\* These are the three properties sold within two kilometres of the property for sale in the last six months that the estate agent or agent's representative considers to be most comparable to the property for sale.

| Address of comparable property            | Price       | Date of sale |
|-------------------------------------------|-------------|--------------|
| 68 Reichelt Avenue, Montmorency, VIC 3094 | \$960,000   | 25/05/2024   |
| 53 Cressy Street, Montmorency, VIC 3094   | \$1,100,000 | 14/04/2024   |

OR

**B**\* The estate agent or agent's representative reasonably believes that fewer than three comparable properties were sold within within two kilometres of the property for sale in the last six months.

This