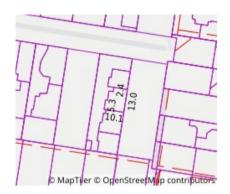

Land Size: 131.139 sqm approx

**Agent Comments** 

Indicative Selling Price \$600,000 - \$650,000 Median Unit Price 09/10/2023 - 08/10/2024: \$847,500