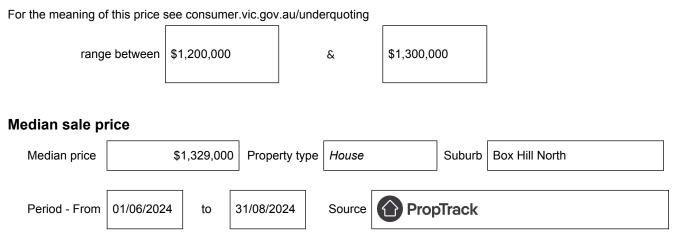

## Indicative selling price

| Address of comparable property             | Price       | Date of sale |
|--------------------------------------------|-------------|--------------|
| 1 Clyde Street, Box Hill North, VIC 3129   | \$1,200,000 | 09/04/2024   |
| 11 McKean Street, Box Hill North, VIC 3129 | \$1,297,000 | 18/05/2024   |
| 17 Second Avenue, Box Hill North, VIC 3129 | \$1,300,000 | 11/05/2024   |