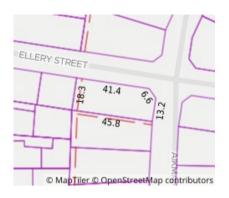

#### Property offered for sale

| Address<br>Including suburb and<br>postcode | 21 Aikman Crescent, Chadstone Vic 3148 |
|---------------------------------------------|----------------------------------------|
|                                             |                                        |