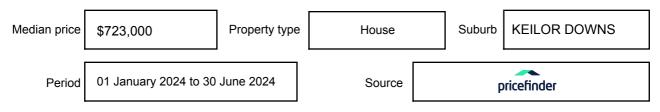

be expressed as a single price, or as a price range with the difference between the upper and lower amounts not more than 10% of the lower amount.

This Statement of Information must be provided to a prospective buyer within two business days of a request and displayed at any open for inspection for the property for sale.

It is recommended that the address of the property being offered for sale be checked at

services.land.vic.gov.au/landchannel/content/addressSearch before being entered in this Statement of Information.

### Property offered for sale

Address Including suburb and postcode

23 MUNICH DRIVE, KEILOR DOWNS, VIC 3038

### Indicative selling price

For the meaning of this price see consumer.vic.gov.au/underquoting

Price Range:

\$760,000 to \$810,000

#### Median sale price



#### **Comparable property sales**

These are the three properties sold within two kilometres of the property for sale in the last six months that the estate agent or agent's representative considers to be most comparable to the property for sale.

| Address of comparable property         | Price     | Date of sale |
|----------------------------------------|-----------|--------------|
| 18 DULCIFY CRT, KEILOR DOWNS, VIC 3038 | \$835,000 | 26/06/2024   |
| 5 BUGGATTI CRT, KEILOR DOWNS, VIC 3038 | \$800,000 | 29/04/2024   |
| 6 GIDGEE CRT, KEILOR DOWNS, VIC 3038   | \$755,000 | 29/06/2024   |

This Statement of Information was prepared on: 23/

23/09/2024