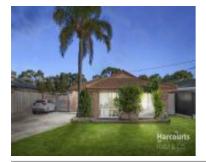

# 66 HERITAGE DR, MILL PARK, VIC 3082

Sale Price

\*\$640,000

Sale Date: 23/07/2024

Distance from Property: 418m

14 DORRINGTON CRT, MILL PARK, VIC 3082

**Sale Price** 

\$665,000

Sale Date: 03/08/2024

Distance from Property: 461m

28 FREEMAN CRES, MILL PARK, VIC 3082

**Sale Price** 

\*\$665,000

Sale Date: 10/08/2024

Distance from Property: 1.4km

| Address of comparable property         | Price      | Date of sale |
|----------------------------------------|------------|--------------|
| 66 HERITAGE DR, MILL PARK, VIC 3082    | *\$640,000 | 23/07/2024   |
| 14 DORRINGTON CRT, MILL PARK, VIC 3082 | \$665,000  | 03/08/2024   |
| 28 FREEMAN CRES, MILL PARK, VIC 3082   | *\$665,000 | 10/08/2024   |