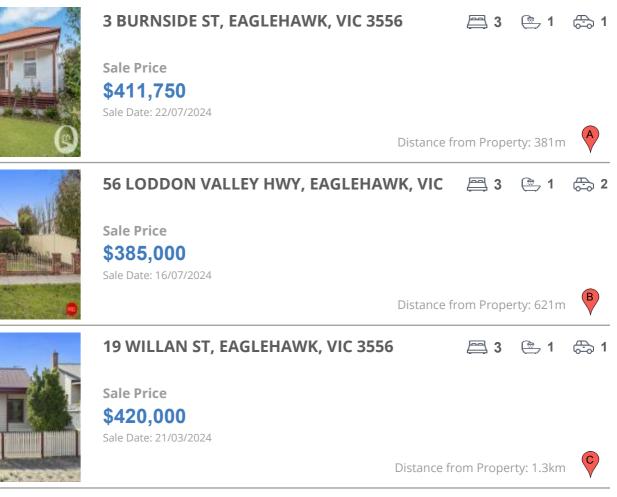

### **COMPARABLE PROPERTIES**

These are the three properties sold within five kilometres of the property for sale in the last 18 months that the estate agent or agent's representative considers to be most comparable to the property for sale.

### **Comparable property sales**

These are the three properties sold within five kilometres of the property for sale in the last 18 months that the estate agent or agent's representative considers to be most comparable to the property for sale.

| Address of comparable property            | Price     | Date of sale |
|-------------------------------------------|-----------|--------------|
| 3 BURNSIDE ST, EAGLEHAWK, VIC 3556        | \$411,750 | 22/07/2024   |
| 56 LODDON VALLEY HWY, EAGLEHAWK, VIC 3556 | \$385,000 | 16/07/2024   |
| 19 WILLAN ST, EAGLEHAWK, VIC 3556         | \$420,000 | 21/03/2024   |