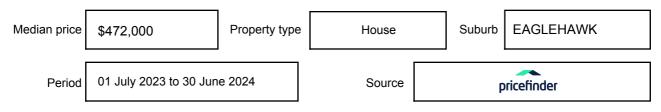

### **MEDIAN SALE PRICE**

### EAGLEHAWK, VIC, 3556

Suburb Median Sale Price (House)

\$472,000

01 July 2023 to 30 June 2024

Provided by: pricefinder

### Median sale price