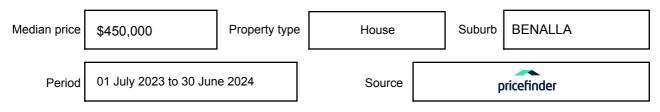

may be expressed as a single price, or as a price range with the difference between the upper and lower amounts not more than 10% of the lower amount.

This Statement of Information must be provided to a prospective buyer within two business days of a request and displayed at any open for inspection for the property for sale.

It is recommended that the address of the property being offered for sale be checked at

services.land.vic.gov.au/landchannel/content/addressSearch before being entered in this Statement of Information.

### Property offered for sale

Address Including suburb and postcode

73 COWAN STREET, BENALLA, VIC 3672

### Indicative selling price

For the meaning of this price see consumer.vic.gov.au/underquoting

Price Range:

\$695,000 to \$760,000

#### Median sale price



#### **Comparable property sales**

The estate agent or agent's representative reasonably believes that fewer than three comparable properties were sold within five kilometres of the property for sale in the last 18 months.

| Address of comparable property   | Price     | Date of sale |
|----------------------------------|-----------|--------------|
| 8 PARK PL, BENALLA, VIC 3672     | \$750,000 | 06/03/2024   |
| 9 IRONBARK DR, BENALLA, VIC 3672 | \$760,000 | 05/03/2024   |

This Statement of Information was prepared on: 25/09/2024