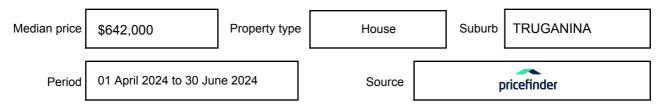

ay be expressed as a single price, or as a price range with the difference between the upper and lower amounts not more than 10% of the lower amount.

This Statement of Information must be provided to a prospective buyer within two business days of a request and displayed at any open for inspection for the property for sale.

It is recommended that the address of the property being offered for sale be checked at

services.land.vic.gov.au/landchannel/content/addressSearch before being entered in this Statement of Information.

## Property offered for sale

Address Including suburb and postcode

19 MITCHAM STREET, TRUGANINA, VIC 3029

## Indicative selling price

For the meaning of this price see consumer.vic.gov.au/underquoting

Price Range:

\$620,000 to \$660,000

#### Median sale price



#### **Comparable property sales**

These are the three properties sold within two kilometres of the property for sale in the last six months that the estate agent or agents representative considers to be most comparable to the property for sale.

| Address of comparable property   | Price     | Date of sale |
|----------------------------------|-----------|--------------|
| 58 LUDO CCT, TRUGANINA, VIC 3029 | \$685,000 | 16/07/2024   |
| 7 MERCY ST, TRUGANINA, VIC 3029  | \$680,000 | 15/07/2024   |
| 6 SURYA ST, TRUGANINA, VIC 3029  | \$730,000 | 25/04/2024   |

This Statement of Information was prepared on: 30/

30/09/2024