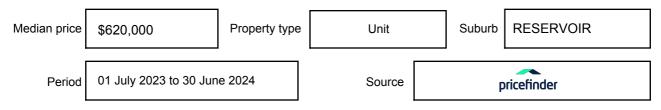

expressed as a single price, or as a price range with the difference between the upper and lower amounts not more than 10% of the lower amount.

This Statement of Information must be provided to a prospective buyer within two business days of a request and displayed at any open for inspection for the property for sale.

It is recommended that the address of the property being offered for sale be checked at

services.land.vic.gov.au/landchannel/content/addressSearch before being entered in this Statement of Information.

## Property offered for sale

Address Including suburb and postcode

6/20-24 AMEILY CRESCENT, RESERVOIR, VIC 3073

## Indicative selling price

For the meaning of this price see consumer.vic.gov.au/underquoting

Price Range:

\$500,000 to \$520,000

#### Median sale price



#### **Comparable property sales**

The estate agent or agent's representative reasonably believes that fewer than three comparable properties were sold within two kilometres of the property for sale in the last six months.

| Address of comparable property       | Price     | Date of sale |
|--------------------------------------|-----------|--------------|
| 1/95 BARTON ST, RESERVOIR, VIC 3073  | \$500,000 | 26/07/2024   |
| 1/210 SPRING ST, RESERVOIR, VIC 3073 | \$520,000 | 28/05/2024   |

This Statement of Information was prepared on: 1