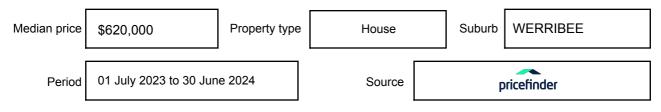

n may be expressed as a single price, or as a price range with the difference between the upper and lower amounts not more than 10% of the lower amount.

This Statement of Information must be provided to a prospective buyer within two business days of a request and displayed at any open for inspection for the property for sale.

It is recommended that the address of the property being offered for sale be checked at

services.land.vic.gov.au/landchannel/content/addressSearch before being entered in this Statement of Information.

## Property offered for sale

Address Including suburb and postcode

28 JINDALEE WAY, WERRIBEE, VIC 3030

## Indicative selling price

For the meaning of this price see consumer.vic.gov.au/underquoting

Price Range:

\$779,000 to \$840,000

#### Median sale price



#### **Comparable property sales**

These are the three properties sold within two kilometres of the property for sale in the last six months that the estate agent or agent's representative considers to be most comparable to the property for sale.

| Address of comparable property     | Price     | Date of sale |
|------------------------------------|-----------|--------------|
| 12 ORINOCO CH, WERRIBEE, VIC 3030  | \$790,000 | 05/04/2024   |
| 7 IRVINE RISE, WERRIBEE, VIC 3030  | \$796,000 | 18/03/2024   |
| 22 IRVINE RISE, WERRIBEE, VIC 3030 | \$835,000 | 08/04/2024   |

This Statement of Information was prepared on: 29/

29/08/2024