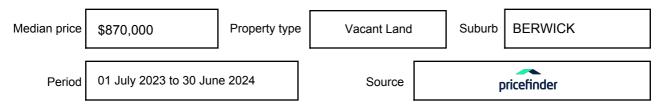

expressed as a single price, or as a price range with the difference between the upper and lower amounts not more than 10% of the lower amount.

This Statement of Information must be provided to a prospective buyer within two business days of a request and displayed at any open for inspection for the property for sale.

It is recommended that the address of the property being offered for sale be checked at

services.land.vic.gov.au/landchannel/content/addressSearch before being entered in this Statement of Information.

### Property offered for sale

Address Including suburb and postcode

8 CRABTREE CRESCENT, BERWICK, VIC 3806

### Indicative selling price

For the meaning of this price see consumer.vic.gov.au/underquoting

Price Range:

\$1,400,000 to \$1,500,000

#### Median sale price



#### **Comparable property sales**

The estate agent or agent's representative reasonably believes that fewer than three comparable properties were sold within two kilometres of the property for sale in the last six months.

| Address of comparable property  | Price       | Date of sale |
|---------------------------------|-------------|--------------|
| 22 BAUSCH ST, BERWICK, VIC 3806 | \$1,400,000 | 07/05/2024   |

This Statement of Information was prepared on:

12/08/2024