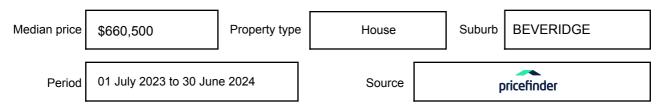

be expressed as a single price, or as a price range with the difference between the upper and lower amounts not more than 10% of the lower amount.

This Statement of Information must be provided to a prospective buyer within two business days of a request and displayed at any open for inspection for the property for sale.

It is recommended that the address of the property being offered for sale be checked at

services.land.vic.gov.au/landchannel/content/addressSearch before being entered in this Statement of Information.

# Property offered for sale

Address Including suburb and postcode

24 LIBERTY CRESCENT, BEVERIDGE, VIC 3753

### Indicative selling price

For the meaning of this price see consumer.vic.gov.au/underquoting

Price Range:

\$599,000 to \$619,000

#### Median sale price



#### **Comparable property sales**

These are the three properties sold within five kilometres of the property for sale in the last 18 months that the estate agent or agent's representative considers to be most comparable to the property for sale.

| Address of comparable property      | Price      | Date of sale |
|-------------------------------------|------------|--------------|
| 18 PAGANICA ST, BEVERIDGE, VIC 3753 | *\$601,000 | 03/08/2024   |
| 8 PLENTY VIEW, BEVERIDGE, VIC 3753  | *\$600,000 | 06/07/2024   |
| 4 VERDANT CRT, BEVERIDGE, VIC 3753  | \$600,000  | 06/04/2024   |

This Statement of Information was prepared on: 28/

28/08/2024