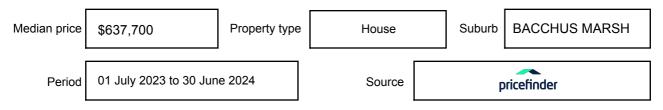

e expressed as a single price, or as a price range with the difference between the upper and lower amounts not more than 10% of the lower amount.

This Statement of Information must be provided to a prospective buyer within two business days of a request and displayed at any open for inspection for the property for sale.

It is recommended that the address of the property being offered for sale be checked at

services.land.vic.gov.au/landchannel/content/addressSearch before being entered in this Statement of Information.

### Property offered for sale

Address Including suburb and postcode

62 YOUNG STREET, BACCHUS MARSH, VIC 3340

### Indicative selling price

For the meaning of this price see consumer.vic.gov.au/underquoting

Price Range:

\$479,000 to \$499,000

#### Median sale price



#### **Comparable property sales**

The estate agent or agent's representative reasonably believes that fewer than three comparable properties were sold within five kilometres of the property for sale in the last 18 months.

This Statement of Information was prepared on: