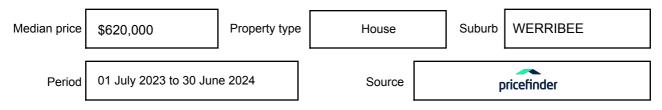

on may be expressed as a single price, or as a price range with the difference between the upper and lower amounts not more than 10% of the lower amount.

This Statement of Information must be provided to a prospective buyer within two business days of a request and displayed at any open for inspection for the property for sale.

It is recommended that the address of the property being offered for sale be checked at

services.land.vic.gov.au/landchannel/content/addressSearch before being entered in this Statement of Information.

## Property offered for sale

Address Including suburb and postcode

3 LEIGH STREET, WERRIBEE, VIC 3030

## Indicative selling price

For the meaning of this price see consumer.vic.gov.au/underquoting

Price Range:

\$595,000 to \$650,000

#### Median sale price



#### **Comparable property sales**

The estate agent or agent's representative reasonably believes that fewer than three comparable properties were sold within two kilometres of the property for sale in the last six months.

| Address of comparable property     | Price     | Date of sale |
|------------------------------------|-----------|--------------|
| 2 OLIVETREE CL, WERRIBEE, VIC 3030 | \$620,000 | 11/06/2024   |
| 7 MURRAY CRT, WERRIBEE, VIC 3030   | \$599,000 | 28/09/2023   |

This Statement of Information was prepared on: 2

20/08/2024