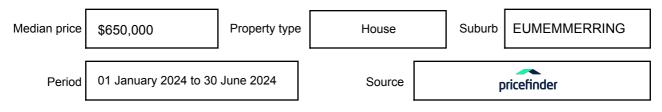

may be expressed as a single price, or as a price range with the difference between the upper and lower amounts not more than 10% of the lower amount.

This Statement of Information must be provided to a prospective buyer within two business days of a request and displayed at any open for inspection for the property for sale.

It is recommended that the address of the property being offered for sale be checked at

services.land.vic.gov.au/landchannel/content/addressSearch before being entered in this Statement of Information.

## Property offered for sale

Address Including suburb and postcode

77 OLIVE ROAD, EUMEMMERRING, VIC 3177

## Indicative selling price

For the meaning of this price see consumer.vic.gov.au/underquoting

Price Range:

\$690,000 to \$750,000

#### Median sale price



#### **Comparable property sales**

These are the three properties sold within two kilometres of the property for sale in the last six months that the estate agent or agent's representative considers to be most comparable to the property for sale.

| Address of comparable property            | Price     | Date of sale |
|-------------------------------------------|-----------|--------------|
| 84 PRINCES HWY, HALLAM, VIC 3803          | \$730,000 | 15/05/2024   |
| 8 WILLIAM AVE, HALLAM, VIC 3803           | \$723,000 | 11/05/2024   |
| 23 RIVERVIEW CRES, EUMEMMERRING, VIC 3177 | \$690,000 | 24/03/2024   |

This Statement of Information was prepared on: 10

10/07/2024