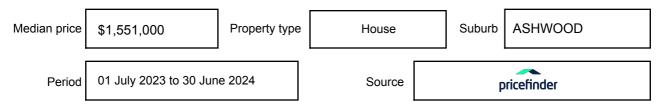

be expressed as a single price, or as a price range with the difference between the upper and lower amounts not more than 10% of the lower amount.

This Statement of Information must be provided to a prospective buyer within two business days of a request and displayed at any open for inspection for the property for sale.

It is recommended that the address of the property being offered for sale be checked at

services.land.vic.gov.au/landchannel/content/addressSearch before being entered in this Statement of Information.

### Property offered for sale

Address Including suburb and postcode

28 VANNAM DRIVE, ASHWOOD, VIC 3147

### Indicative selling price

For the meaning of this price see consumer.vic.gov.au/underquoting

Price Range:

\$1,980,000 to \$2,170,000

#### Median sale price



#### **Comparable property sales**

The estate agent or agent's representative reasonably believes that fewer than three comparable properties were sold within two kilometres of the property for sale in the last six months.





This Statement of Information was prepared on: