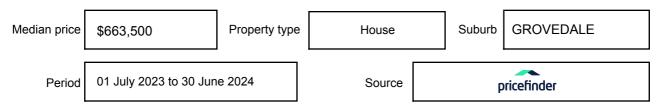

ay be expressed as a single price, or as a price range with the difference between the upper and lower amounts not more than 10% of the lower amount.

This Statement of Information must be provided to a prospective buyer within two business days of a request and displayed at any open for inspection for the property for sale.

It is recommended that the address of the property being offered for sale be checked at

services.land.vic.gov.au/landchannel/content/addressSearch before being entered in this Statement of Information.

### Property offered for sale

Address Including suburb and postcode

2 BYAMBEE COURT, GROVEDALE, VIC 3216

### Indicative selling price

For the meaning of this price see consumer.vic.gov.au/underquoting

Price Range:

\$650,000 to \$700,000

#### Median sale price



#### **Comparable property sales**

These are the three properties sold within five kilometres of the property for sale in the last 18 months that the estate agent or agent's representative considers to be most comparable to the property for sale.

| Address of comparable property       | Price      | Date of sale |
|--------------------------------------|------------|--------------|
| 9 BIRKENHEAD DR, GROVEDALE, VIC 3216 | *\$675,000 | 27/06/2024   |
| 3 KERRIE CRT, GROVEDALE, VIC 3216    | *\$700,000 | 20/06/2024   |
| 12 MURA CRT, GROVEDALE, VIC 3216     | \$672,000  | 26/04/2024   |

This Statement of Information was prepared on: 09/

09/07/2024