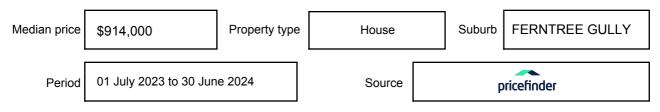

xpressed as a single price, or as a price range with the difference between the upper and lower amounts not more than 10% of the lower amount.

This Statement of Information must be provided to a prospective buyer within two business days of a request and displayed at any open for inspection for the property for sale.

It is recommended that the address of the property being offered for sale be checked at

services.land.vic.gov.au/landchannel/content/addressSearch before being entered in this Statement of Information.

### Property offered for sale

Address Including suburb and postcode

11 SHARNA COURT, FERNTREE GULLY, VIC 3156

### Indicative selling price

For the meaning of this price see consumer.vic.gov.au/underquoting

Price Range:

\$950,000 to \$1,045,000

#### Median sale price



#### **Comparable property sales**

These are the three properties sold within two kilometres of the property for sale in the last six months that the estate agent or agent's representative considers to be most comparable to the property for sale.

| Address of comparable property                | Price        | Date of sale |
|-----------------------------------------------|--------------|--------------|
| 15 FERGUSON CRT, FERNTREE GULLY, VIC 3156     | *\$1,095,000 | 18/05/2024   |
| 38 CAMBDEN PARK PDE, FERNTREE GULLY, VIC 3156 | *\$1,020,000 | 06/04/2024   |
| 3 SOLWAY CL, FERNTREE GULLY, VIC 3156         | \$1,025,000  | 14/02/2024   |

This Statement of Information was prepared on: 23/

23/07/2024