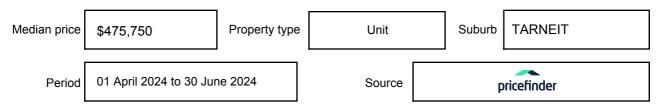

may be expressed as a single price, or as a price range with the difference between the upper and lower amounts not more than 10% of the lower amount.

This Statement of Information must be provided to a prospective buyer within two business days of a request and displayed at any open for inspection for the property for sale.

It is recommended that the address of the property being offered for sale be checked at

services.land.vic.gov.au/landchannel/content/addressSearch before being entered in this Statement of Information.

### Property offered for sale

Address Including suburb and postcode

51 BARRON STREET, TARNEIT, VIC 3029

### Indicative selling price

For the meaning of this price see consumer.vic.gov.au/underquoting

Price Range:

\$400,000 to \$430,000

#### Median sale price



#### **Comparable property sales**

These are the three properties sold within two kilometres of the property for sale in the last six months that the estate agent or agent's representative considers to be most comparable to the property for sale.

| Address of comparable property         | Price      | Date of sale |
|----------------------------------------|------------|--------------|
| 91/27 TURVA AVE, TARNEIT, VIC 3029     | \$405,000  | 19/03/2024   |
| 37/5 THOMAS CARR DR, TARNEIT, VIC 3029 | \$425,000  | 16/01/2024   |
| 1H THOMAS CARR DR, TARNEIT, VIC 3029   | *\$425,000 | 16/01/2024   |

This Statement of Information was prepared on: 05/

05/07/2024