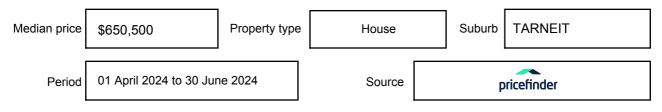

may be expressed as a single price, or as a price range with the difference between the upper and lower amounts not more than 10% of the lower amount.

This Statement of Information must be provided to a prospective buyer within two business days of a request and displayed at any open for inspection for the property for sale.

It is recommended that the address of the property being offered for sale be checked at

services.land.vic.gov.au/landchannel/content/addressSearch before being entered in this Statement of Information.

## Property offered for sale

Address Including suburb and postcode

12 KINNEAR AVENUE, TARNEIT, VIC 3029

## Indicative selling price

For the meaning of this price see consumer.vic.gov.au/underquoting

Price Range:

\$730,000 to \$750,000

#### Median sale price



#### **Comparable property sales**

These are the three properties sold within two kilometres of the property for sale in the last six months that the estate agent or agent's representative considers to be most comparable to the property for sale.

| Address of comparable property      | Price      | Date of sale |
|-------------------------------------|------------|--------------|
| 41 SAMARIA ST, TARNEIT, VIC 3029    | *\$750,000 | 07/06/2024   |
| 20 SERENGETI CCT, TARNEIT, VIC 3029 | \$730,000  | 09/05/2024   |
| 3 KIRRAMA ST, TARNEIT, VIC 3029     | *\$737,000 | 05/05/2024   |

This Statement of Information was prepared on: 05/

05/07/2024