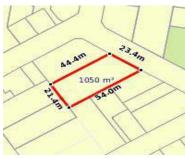

## 13 CARISSA MEWS, BELL PARK, VIC 3215 🕮 3 🕒 2 🚓 2

## Property offered for sale

Address Including suburb and postcode

13 CARISSA MEWS, BELL PARK, VIC 3215