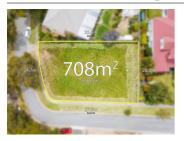

### 52 HIGHLAND DRIVE, PAKENHAM, VIC

**Indicative Selling Price** 

For the meaning of this price see consumer.vic.au/underquoting

**Price Range:** 

\$400,000 to \$440,000

Provided by: Ray White Pakenham, Ray White Corporate Default

### Property offered for sale

Address Including suburb and postcode

52 HIGHLAND DRIVE, PAKENHAM, VIC 3810

### Indicative selling price

For the meaning of this price see consumer.vic.gov.au/underguoting

Price Range: \$400,000 to \$440,000