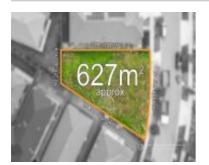

### 52 HIGHLAND DRIVE, PAKENHAM, VIC

**Indicative Selling Price** 

For the meaning of this price see consumer.vic.au/underquoting

**Price Range:** 

\$400,000 to \$440,000

Provided by: Ray White Pakenham, Ray White Corporate Default

### Property offered for sale

Address Including suburb and postcode

52 HIGHLAND DRIVE, PAKENHAM, VIC 3810

### Indicative selling price

For the meaning of this price see consumer.vic.gov.au/underguoting

Price Range: \$400,000 to \$440,000