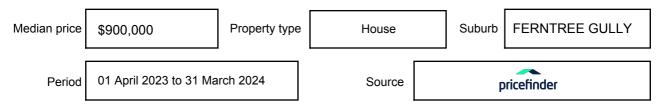

xpressed as a single price, or as a price range with the difference between the upper and lower amounts not more than 10% of the lower amount.

This Statement of Information must be provided to a prospective buyer within two business days of a request and displayed at any open for inspection for the property for sale.

It is recommended that the address of the property being offered for sale be checked at

services.land.vic.gov.au/landchannel/content/addressSearch before being entered in this Statement of Information.

# Property offered for sale

Address Including suburb and postcode

15 MARGOT STREET, FERNTREE GULLY, VIC 3156

### Indicative selling price

For the meaning of this price see consumer.vic.gov.au/underquoting

Price Range:

\$1,300,000 to \$1,430,000

### Median sale price



#### **Comparable property sales**

These are the three properties sold within two kilometres of the property for sale in the last six months that the estate agent or agent's representative considers to be most comparable to the property for sale.

| Address of comparable property              | Price        | Date of sale |
|---------------------------------------------|--------------|--------------|
| 43 JUBILEE DR, ROWVILLE, VIC 3178           | *\$1,540,000 | 04/05/2024   |
| 9 CUTLER CL, FERNTREE GULLY, VIC 3156       | *\$1,340,000 | 11/05/2024   |
| 27 ALEXANDER CRES, FERNTREE GULLY, VIC 3156 | *\$1,335,000 | 27/04/2024   |

This Statement of Information was prepared on: 31/

31/05/2024