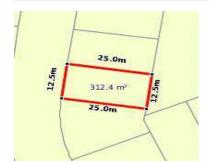

## 23 CYAD WAY, MANOR LAKES, VIC 3024 🕮 - 🕒 -

**Indicative Selling Price** 

For the meaning of this price see consumer.vic.au/underquoting

**Price Range:** 

\$325,000 to \$345,000

Provided by: Mayur Gadhvi , Ray White Point Cook

## Property offered for sale

Address Including suburb and postcode

23 CYAD WAY, MANOR LAKES, VIC 3024

#### Indicative selling price

For the meaning of this price see consumer.vic.gov.au/underguoting

Price Range: \$325,000 to \$345,000