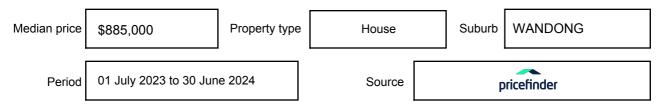

be expressed as a single price, or as a price range with the difference between the upper and lower amounts not more than 10% of the lower amount.

This Statement of Information must be provided to a prospective buyer within two business days of a request and displayed at any open for inspection for the property for sale.

It is recommended that the address of the property being offered for sale be checked at

services.land.vic.gov.au/landchannel/content/addressSearch before being entered in this Statement of Information.

## Property offered for sale

Address Including suburb and postcode

33 MATHIESONS ROAD, WANDONG, VIC 3758

## Indicative selling price

For the meaning of this price see consumer.vic.gov.au/underquoting

Price Range:

\$1,670,000 to \$1,720,000

#### Median sale price



#### **Comparable property sales**

The estate agent or agent's representative reasonably believes that fewer than three comparable properties were sold within five kilometres of the property for sale in the last 18 months.

This Statement of Information was prepared on: