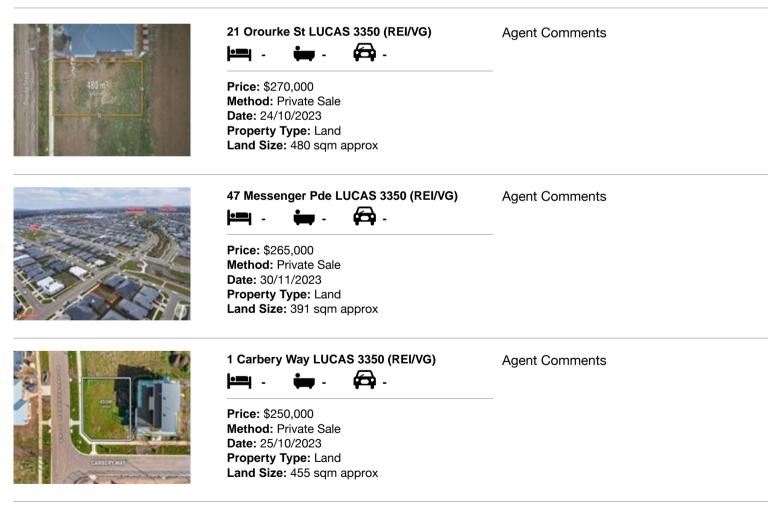

# Comparable property sales (\*Delete A or B below as applicable)

A\* These are the three properties sold within five kilometres of the property for sale in the last 18 months that the estate agent or agent's representative considers to be most comparable to the property for sale.

| Ad | dress of comparable property | Price     | Date of sale |
|----|------------------------------|-----------|--------------|
| 1  | 21 Orourke St LUCAS 3350     | \$270,000 | 24/10/2023   |
| 2  | 47 Messenger Pde LUCAS 3350  | \$265,000 | 30/11/2023   |
| 3  | 1 Carbery Way LUCAS 3350     | \$250,000 | 25/10/2023   |