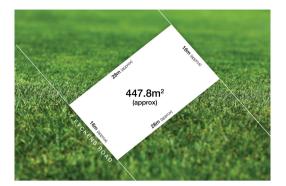

### Property offered for sale

Address Including suburb or locality and postcode

7 Eyckens Road, Lucas Vic 3350

27/06/2024 08:12

Property Type: Land Land Size: 448 sqm approx Agent Comments Indicative Selling Price \$250,000 - \$275,000 Median Land Price 27/06/2023 - 26/06/2024: \$315,000