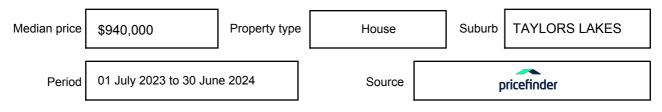

pressed as a single price, or as a price range with the difference between the upper and lower amounts not more than 10% of the lower amount.

This Statement of Information must be provided to a prospective buyer within two business days of a request and displayed at any open for inspection for the property for sale.

It is recommended that the address of the property being offered for sale be checked at

services.land.vic.gov.au/landchannel/content/addressSearch before being entered in this Statement of Information.

### Property offered for sale

Address Including suburb and postcode

9 ANGOURIE CRESCENT, TAYLORS LAKES, VIC 3038

### Indicative selling price

For the meaning of this price see consumer.vic.gov.au/underquoting

Price Range:

\$790,000 to \$840,000

#### Median sale price



#### **Comparable property sales**

These are the three properties sold within two kilometres of the property for sale in the last six months that the estate agent or agent's representative considers to be most comparable to the property for sale.

| Address of comparable property           | Price      | Date of sale |
|------------------------------------------|------------|--------------|
| 32 TINTALDRA DR, TAYLORS LAKES, VIC 3038 | \$845,000  | 31/05/2024   |
| 8 PRESTON PL, TAYLORS LAKES, VIC 3038    | \$825,000  | 09/04/2024   |
| 46 APOLLO RD, TAYLORS LAKES, VIC 3038    | *\$825,000 | 27/04/2024   |

This Statement of Information was prepared on: 03/

03/07/2024