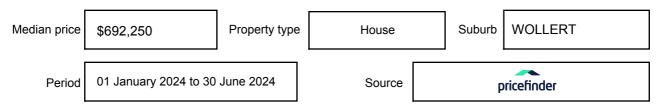

on may be expressed as a single price, or as a price range with the difference between the upper and lower amounts not more than 10% of the lower amount.

This Statement of Information must be provided to a prospective buyer within two business days of a request and displayed at any open for inspection for the property for sale.

It is recommended that the address of the property being offered for sale be checked at

services.land.vic.gov.au/landchannel/content/addressSearch before being entered in this Statement of Information.

# Property offered for sale

Address Including suburb and postcode

2 VIRGO LANE, WOLLERT, VIC 3750

### Indicative selling price

For the meaning of this price see consumer.vic.gov.au/underquoting

Price Range:

\$1,250,000 to \$1,300,000

### Median sale price



#### **Comparable property sales**

These are the three properties sold within two kilometres of the property for sale in the last six months that the estate agent or agent's representative considers to be most comparable to the property for sale.

| Address of comparable property     | Price        | Date of sale |
|------------------------------------|--------------|--------------|
| 6 BRASSWOOD WAY, WOLLERT, VIC 3750 | \$1,330,000  | 25/03/2024   |
| 27 CESIDIO DR, WOLLERT, VIC 3750   | *\$1,390,000 | 12/07/2024   |
| 27 LAKESIDE DR, WOLLERT, VIC 3750  | *\$1,140,000 | 08/07/2024   |

This Statement of Information was prepared on: 26/

26/08/2024