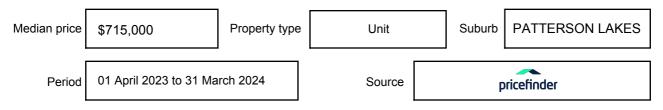

pressed as a single price, or as a price range with the difference between the upper and lower amounts not more than 10% of the lower amount.

This Statement of Information must be provided to a prospective buyer within two business days of a request and displayed at any open for inspection for the property for sale.

It is recommended that the address of the property being offered for sale be checked at

services.land.vic.gov.au/landchannel/content/addressSearch before being entered in this Statement of Information.

## Property offered for sale

Address Including suburb and postcode

2/20 LARA PLACE, PATTERSON LAKES, VIC 3197

## Indicative selling price

For the meaning of this price see consumer.vic.gov.au/underquoting

Price Range:

\$1,020,000 to \$1,110,000

#### Median sale price



#### **Comparable property sales**

The estate agent or agent's representative reasonably believes that fewer than three comparable properties were sold within two kilometres of the property for sale in the last six months.