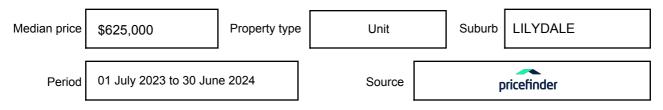

may be expressed as a single price, or as a price range with the difference between the upper and lower amounts not more than 10% of the lower amount.

This Statement of Information must be provided to a prospective buyer within two business days of a request and displayed at any open for inspection for the property for sale.

It is recommended that the address of the property being offered for sale be checked at

services.land.vic.gov.au/landchannel/content/addressSearch before being entered in this Statement of Information.

### Property offered for sale

Address Including suburb and postcode

25 WHITE CLOSE, LILYDALE, VIC 3140

### Indicative selling price

For the meaning of this price see consumer.vic.gov.au/underquoting

Price Range:

\$495,000 to \$540,000

#### Median sale price



#### **Comparable property sales**

The estate agent or agent's representative reasonably believes that fewer than three comparable properties were sold within two kilometres of the property for sale in the last six months.