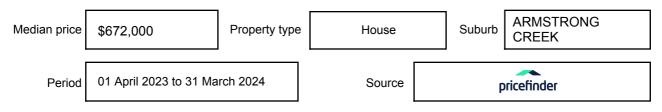

# **MEDIAN SALE PRICE**

# **ARMSTRONG CREEK, VIC, 3217**

**Suburb Median Sale Price (House)** 

\$672,000

01 April 2023 to 31 March 2024

Provided by: pricefinder

### Median sale price