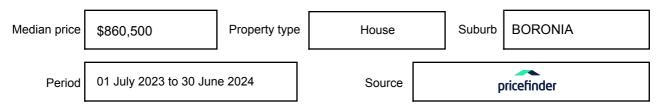

ation may be expressed as a single price, or as a price range with the difference between the upper and lower amounts not more than 10% of the lower amount.

This Statement of Information must be provided to a prospective buyer within two business days of a request and displayed at any open for inspection for the property for sale.

It is recommended that the address of the property being offered for sale be checked at

services.land.vic.gov.au/landchannel/content/addressSearch before being entered in this Statement of Information.

## Property offered for sale

Address Including suburb and postcode

4 LYELL ROAD, BORONIA, VIC 3155

## Indicative selling price

For the meaning of this price see consumer.vic.gov.au/underquoting

Price Range:

\$775,000 to \$850,000

#### Median sale price



#### **Comparable property sales**

These are the three properties sold within two kilometres of the property for sale in the last six months that the estate agent or agent's representative considers to be most comparable to the property for sale.

| Address of comparable property     | Price      | Date of sale |
|------------------------------------|------------|--------------|
| 15 RUSSELL CRES, BORONIA, VIC 3155 | *\$867,000 | 16/03/2024   |
| 107 KANOOKA RD, BORONIA, VIC 3155  | \$880,000  | 24/01/2024   |
| 12 DARWIN RD, BORONIA, VIC 3155    | \$840,000  | 20/01/2024   |

This Statement of Information was prepared on: 03/