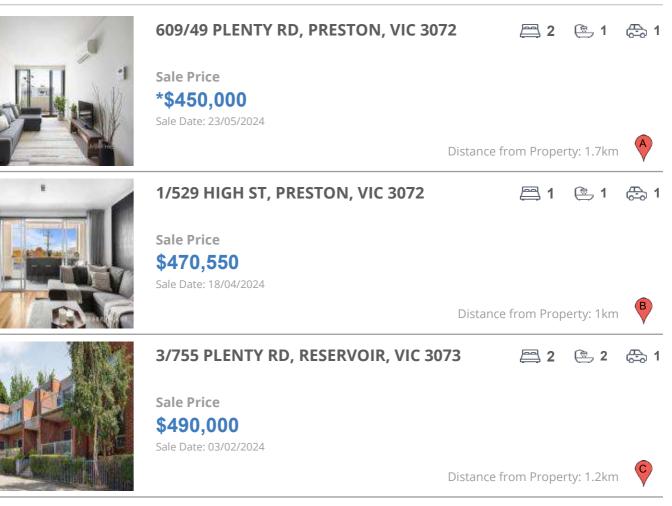

# **COMPARABLE PROPERTIES**

These are the three properties sold within two kilometres of the property for sale in the last six months that the estate agent or agent's representative considers to be most comparable to the property for sale.

### **Comparable property sales**

These are the three properties sold within two kilometres of the property for sale in the last six months that the estate agent or agent's representative considers to be most comparable to the property for sale.

| Address of comparable property       | Price      | Date of sale |
|--------------------------------------|------------|--------------|
| 609/49 PLENTY RD, PRESTON, VIC 3072  | *\$450,000 | 23/05/2024   |
| 1/529 HIGH ST, PRESTON, VIC 3072     | \$470,550  | 18/04/2024   |
| 3/755 PLENTY RD, RESERVOIR, VIC 3073 | \$490,000  | 03/02/2024   |