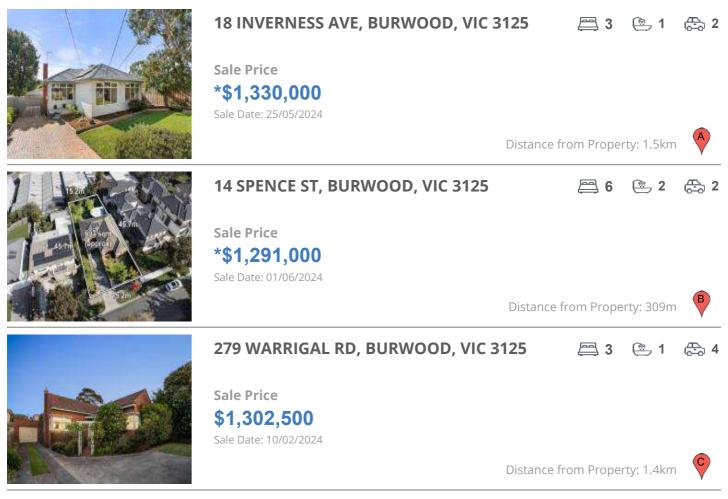

### **COMPARABLE PROPERTIES**

These are the three properties sold within two kilometres of the property for sale in the last six months that the estate agent or agent's representative considers to be most comparable to the property for sale.

#### **Comparable property sales**

These are the three properties sold within two kilometres of the property for sale in the last six months that the estate agent or agent's representative considers to be most comparable to the property for sale.

| Address of comparable property      | Price        | Date of sale |
|-------------------------------------|--------------|--------------|
| 18 INVERNESS AVE, BURWOOD, VIC 3125 | *\$1,330,000 | 25/05/2024   |
| 14 SPENCE ST, BURWOOD, VIC 3125     | *\$1,291,000 | 01/06/2024   |
| 279 WARRIGAL RD, BURWOOD, VIC 3125  | \$1,302,500  | 10/02/2024   |