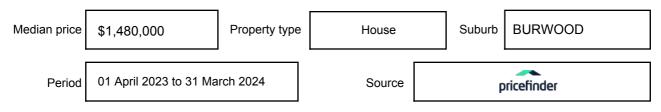

### **MEDIAN SALE PRICE**

### BURWOOD, VIC, 3125

Suburb Median Sale Price (House)

\$1,480,000

01 April 2023 to 31 March 2024

Provided by: pricefinder

#### Median sale price