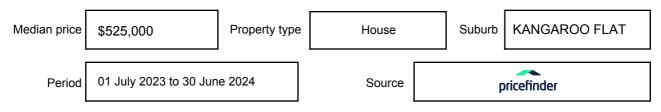

## **KANGAROO FLAT, VIC, 3555**

Suburb Median Sale Price (House)

\$525,000

01 July 2023 to 30 June 2024

Provided by: pricefinder

#### Median sale price