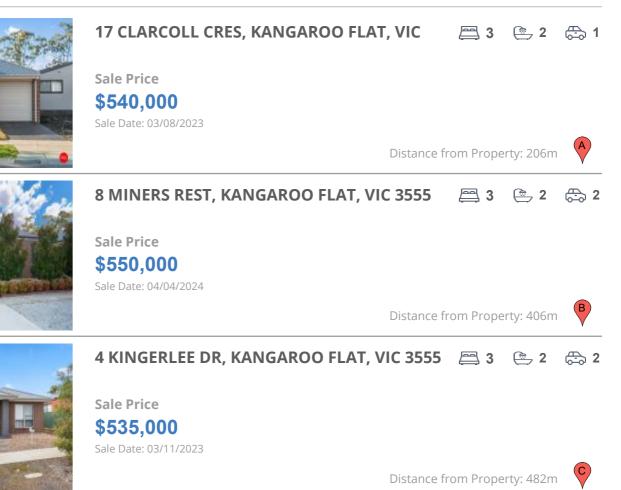

## **COMPARABLE PROPERTIES**

These are the three properties sold within five kilometres of the property for sale in the last 18 months that the estate agent or agent's representative considers to be most comparable to the property for sale.

#### **Comparable property sales**

These are the three properties sold within five kilometres of the property for sale in the last 18 months that the estate agent or agent's representative considers to be most comparable to the property for sale.

| Address of comparable property            | Price     | Date of sale |
|-------------------------------------------|-----------|--------------|
| 17 CLARCOLL CRES, KANGAROO FLAT, VIC 3555 | \$540,000 | 03/08/2023   |
| 8 MINERS REST, KANGAROO FLAT, VIC 3555    | \$550,000 | 04/04/2024   |
| 4 KINGERLEE DR, KANGAROO FLAT, VIC 3555   | \$535,000 | 03/11/2023   |