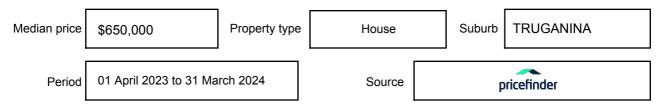

expressed as a single price, or as a price range with the difference between the upper and lower amounts not more than 10% of the lower amount.

This Statement of Information must be provided to a prospective buyer within two business days of a request and displayed at any open for inspection for the property for sale.

It is recommended that the address of the property being offered for sale be checked at

services.land.vic.gov.au/landchannel/content/addressSearch before being entered in this Statement of Information.

### Property offered for sale

Address Including suburb and postcode

69 HAYSTACK DRIVE, TRUGANINA, VIC 3029

### Indicative selling price

For the meaning of this price see consumer.vic.gov.au/underquoting

Price Range:

\$1,000,000 to \$1,060,000

#### Median sale price



#### **Comparable property sales**

These are the three properties sold within two kilometres of the property for sale in the last six months that the estate agent or agent's representative considers to be most comparable to the property for sale.

| Address of comparable property       | Price       | Date of sale |
|--------------------------------------|-------------|--------------|
| 12 DAYBREAK WAY, TRUGANINA, VIC 3029 | \$1,100,000 | 23/03/2024   |
| 14 TERMINUS ST, TARNEIT, VIC 3029    | \$1,024,000 | 05/04/2024   |
| 9 PAGE ST, TRUGANINA, VIC 3029       | \$1,020,000 | 30/01/2024   |

This Statement of Information was prepared on: 18