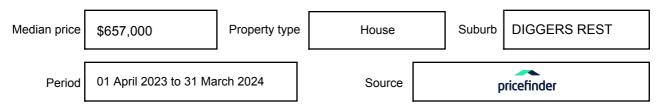

ay be expressed as a single price, or as a price range with the difference between the upper and lower amounts not more than 10% of the lower amount.

This Statement of Information must be provided to a prospective buyer within two business days of a request and displayed at any open for inspection for the property for sale.

It is recommended that the address of the property being offered for sale be checked at

services.land.vic.gov.au/landchannel/content/addressSearch before being entered in this Statement of Information.

## Property offered for sale

Address Including suburb and postcode

18 QUARTZ ROAD, DIGGERS REST, VIC 3427

## Indicative selling price

For the meaning of this price see consumer.vic.gov.au/underquoting

Price Range:

\$585,000 to \$610,000

#### Median sale price



#### **Comparable property sales**

These are the three properties sold within two kilometres of the property for sale in the last six months that the estate agent or agent's representative considers to be most comparable to the property for sale.

| Address of comparable property        | Price      | Date of sale |
|---------------------------------------|------------|--------------|
| 2 AVIATION DR, DIGGERS REST, VIC 3427 | \$600,000  | 26/02/2024   |
| 40 NUGGET ST, DIGGERS REST, VIC 3427  | \$660,000  | 16/03/2024   |
| 8 HORIZON ST, DIGGERS REST, VIC 3427  | *\$645,000 | 23/05/2024   |

This Statement of Information was prepared on: 18

18/06/2024