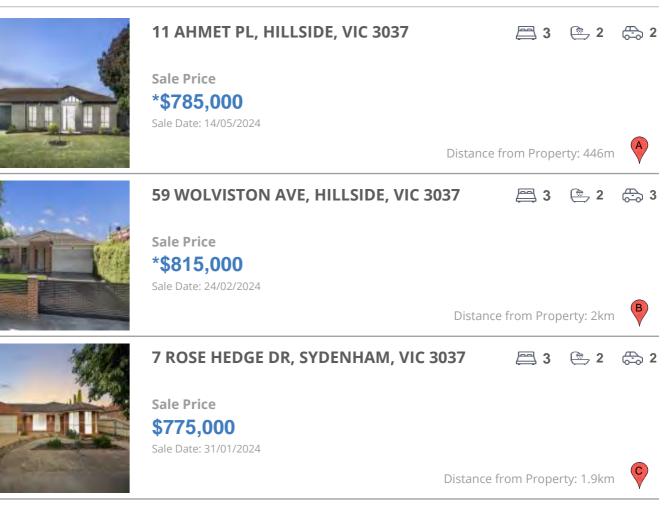

### **Comparable property sales**

These are the three properties sold within two kilometres of the property for sale in the last six months that the estate agent or agent's representative considers to be most comparable to the property for sale.

| Address of comparable property       | Price      | Date of sale |  |
|--------------------------------------|------------|--------------|--|
| 11 AHMET PL, HILLSIDE, VIC 3037      | *\$785,000 | 14/05/2024   |  |
| 59 WOLVISTON AVE, HILLSIDE, VIC 3037 | *\$815,000 | 24/02/2024   |  |
| 7 ROSE HEDGE DR, SYDENHAM, VIC 3037  | \$775,000  | 31/01/2024   |  |